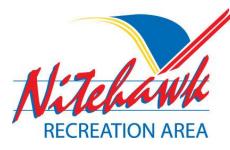

## **MOUNTAIN BIKE FEATURE PACKAGE \$2,000**

**Bike Shaft Wrap Sign**: advertising space directly on one of the mountain bikes used for rentals and the school groups' educational program. Sign production and costs are the responsibility of the sponsor. See Corporate Sign Agreement for details. (Dimensions 18" x 3")