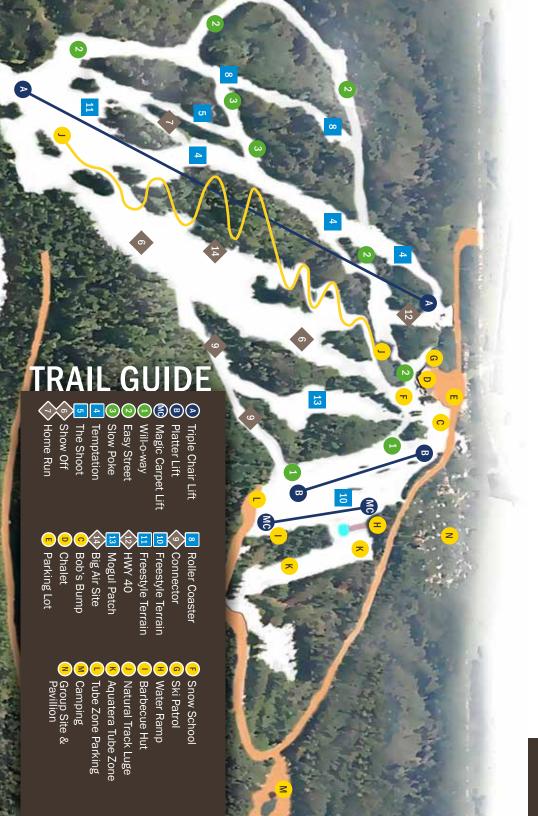

awk Wilderness Camp-ground & RV Park is a great place to spend your time away. With beautiful scenery and dense foliage, the sites are both treed and private, offering an exceptional camping experience.

With our location just 12 kilometres south of Grande Prairie, overlooking the banks of the Wapiti River, a serene and aesthetic stay is what you can expect. Wild-life is plentiful in the area and is a charming addition for anyone who enjoys the wilderness and what is has to offer. All this only 10 minutes outside of the city.

#### **BRIEF OVERVIEW**

Open year-round / 22 Full service sites / 50 power & water sites / Free Wifi / Shower & laundry facilities / Group camping area (Includes 15 power & water Sites) / 20+ Overflow power sites

Contact us today for a reservation 1 888 SKIorRV





PHONE 780 532 6637

EMAIL LESSONS@GONITEHAWK.COM

MAIL PO BOX 1006 STN MAIN

GRANDE PRAIRIE AB, T8V 4B5



# **CONTACT INFORMATION**

| First Name              |                                                          |                                             | Last Name      |                |  |  |
|-------------------------|----------------------------------------------------------|---------------------------------------------|----------------|----------------|--|--|
| Phone                   |                                                          |                                             | Email          |                |  |  |
| Street Address          |                                                          |                                             | Address Line