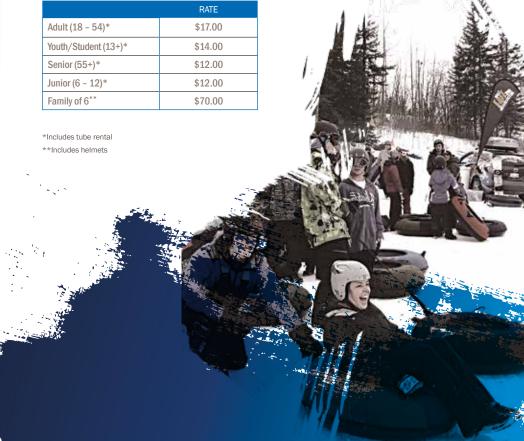

#### **AQUATERA SNOW TUBE ZONE**

If you've never experienced snow or just can't get enough, our Snow Tube Park is for you! Feel the thrill of sliding downhill in a snow tube and let our new 600 foot wonder carpet lift bring you back to the top to do it all over again!

#### **TUBE PARK HOURS**

Fridays 5:30pm - 9:30 pm Saturdays 1:00pm - 5:00 pm Sundays 1:00pm - 5:00pm

\*Watch for BONUS HOURS throughout the season!

# **TUBE PARK RATES**

| RATE    |
|---------|
| \$17.00 |
| \$14.00 |
| \$12.00 |
| \$12.00 |
| \$70.00 |
|         |